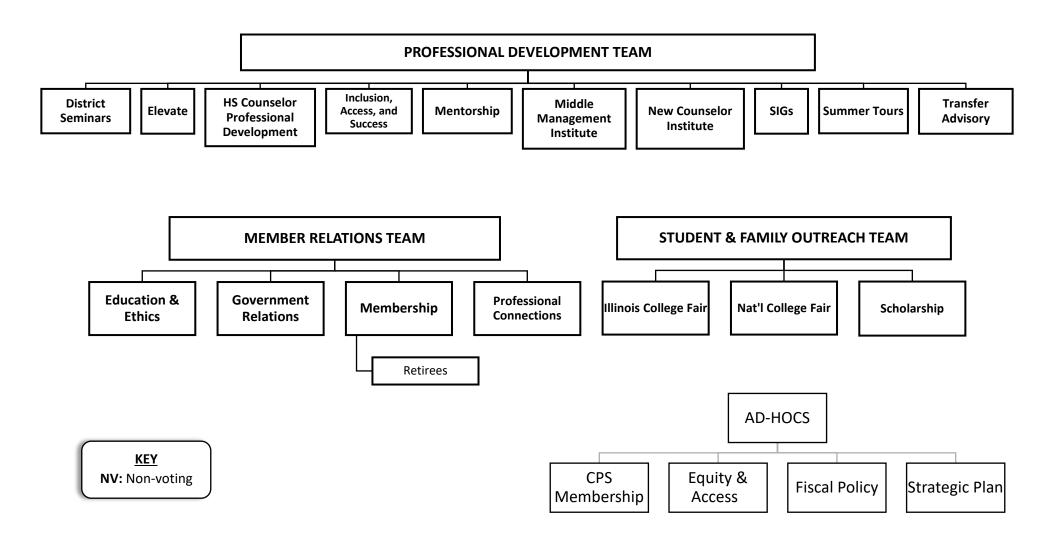

## BOARD TEAMS & COMMITTEES: 12 Directors co-chair the following teams and oversee that team's committees.

**Board Directors**: Derek Brinkley (PS-1), Becki Bellito (S-1), Maddie Corder (S-1), Betsy Stevens (PS-1), Joe Freeman (S-2), Evan Wilson (PS-2), Shawn Wochner (S-2), Ashley Brown (PS-3), Meghan Chrum (SO-3), Cody Dailey (S-3), Rejeannda Robinson (PS-3), Maira Rodriguez (PS-3)

The Board Teams & Committees section identifies which committees function under each of the 4 Board Teams. Directors co-chair one of these 4 Board Teams. In addition to their roles as co-chairs, they serve as liaisons to specific committees within a team. As liaisons, they guide a particular committee and act as a conduit/messenger between the committee and the Executive Board. For example, a Board Team Director could be assigned to co-chair the Member Relations Board Team therefore overseeing the interaction among all committees within that team. Additionally, that Director would also be assigned as the liaison to at least one specific standing or ad-hoc committee.

## **2023-2024 ASSIGNMENTS**

| COMMITTEES                                     | COUNCIL TEAM                | LIAISON                 | COMMITTEE CHAIR(S)                                    |
|------------------------------------------------|-----------------------------|-------------------------|-------------------------------------------------------|
| Education and Ethics                           | Member Relations            | Joe Freeman/April Lynch | Keegan White, Sarah Daugherty                         |
| Chicago Public Schools Ad-Hoc                  | Ad-hoc                      | Paul Welsh              | Josh Stober, Sylvia Hernandez                         |
| Conference                                     | Cabinet                     | Angie Cooksy            | Chrissy Grotzke, Jennifer Sloan, Alex Salas           |
| Credentials                                    | Cabinet                     | Brian Hodges            |                                                       |
| District Seminars                              | Professional Development    | Meghan Chrum            | April Lynch, Brad Kain, Annette Braden, Kerri Henry   |
| Elevate                                        | Professional Development    | Ashley Brown            | Courtney Wallace                                      |
| Equity and Access Ad-Hoc                       | Ad-hoc                      | Paul Welsh              | Amy Thompson, Sharon Williams                         |
| Finance                                        | Cabinet                     | Mike Gavic              |                                                       |
| Fiscal Policy Ad-Hoc                           | Ad-hoc                      | Paul Welsh              | Tony Minestra                                         |
| Government Relations                           | Member Relations            | Evan Wilson             | Alex Campos, Kristina Luster, Will Schuneman          |
| High School Counselor Professional Development | Professional Development    | Cody Dailey             | Beth Gilfillan, Myskeshia Mitchell, Nicole Simon      |
| Illinois College Fair                          | Student and Family Outreach | Betsy Stevens           | Tara Brewer, Kelli Allen, Moises Orozco               |
| Inclusion, Access, and Success                 | Professional Development    | Derek Brinkley          | Branden Delk, Lupe Flores, Scott Hillman              |
| Membership                                     | Member Relations            | Maira Rodriguez         | Sarah Goldman, Alex Hughes, Sylvia Hernandez          |
| Membership (Retirees)                          | Member Relations            | Maira Rodriguez         | Lianne Musser, BC Juettner, Leah Piekarz              |
| Mentorship                                     | Professional Development    | Maddie Corder           | Kevin Coy, Jill Homerding, Margaret Jones             |
| Middle Management Institute                    | Professional Development    | Ashley Brown            | Robert Olivieri, Tyler Olsen                          |
| National College Fair                          | Student and Family Outreach | Derek Brinkley          | Jennifer Stroh, Lauren Yates                          |
| New Counselor Institute                        | Professional Development    | Maira Rodriguez         | Kenneth Guthrie, Bettie Mattison-Farris, Brian Harris |
| Nominating                                     | Cabinet                     | Brian Hodges            |                                                       |
| Professional Development Grants                | Cabinet                     | Christian Brown         |                                                       |
| Professional Connections                       | Member Relations            | Meghan Chrum            | Morgan Johnson, Robyn Moreth                          |
| Scholarship                                    | Student and Family Outreach | Cody Dailey             | Chris Merle, Beth Gulden, Lavon Robinson              |
| SIGs                                           | Professional Development    | Rejeannda Robinson      | Melinda Arce-Gudino, Mariya Chukas                    |
| Strategic Plan Ad-hoc                          | Cabinet                     | Paul Welsh              | Erin Hoover, Board Directors                          |
| Summer Tours                                   | Professional Development    | Becki Bellito           | Paul Lichtenheld, Kara Dollaske, Sarah McDougal       |
| Transfer Advisory                              | Professional Development    | Rejeannda Robinson      | Nick DeFalco, Holly Pflum, Ashley Berlett             |